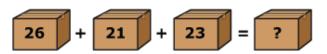

rite 516?

a. 500 + 10 + 6

- b. 50 + 10 + 6
- C. 5 + 1 + 6
- d. 5 + 16

Read the number and draw a picture using squares, sticks and dots. Then write the number in 3 different ways.

# three hundred sixty-five

11. Squares, sticks and dots:

12. hundreds tens ones

13. \_\_\_\_\_ + \_\_\_\_ + \_\_\_\_ (expanded form)

14. \_\_\_\_\_ (standard form)

## 2.NBT.4 Compare Numbers

15. Write <, >, or = to compare the two numbers.



795

16. Write <, >, or = to compare the two expressions.

2.NBT.5 & 6 2-digit Addition: If needed, write an equation. Then show your work and solve the problem.

17. What is 47 + 21?

18. There are 37 students playing on the field. 9 more students come to play on the field. How many students are playing on the field now?

19. What number belongs in the last box?



- a. 60
- b. 69
- c. 70

20. What is 18 + 27 + 32?