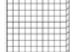

### 2.NBT.1 Place Value

3. What number is represented by the place value blocks below?

- 4. Which number has a 9 in the hundreds place?
  - a. 310
  - b. 908
  - c. 329
  - d. 692
- 5. Circle the value of the underlined number