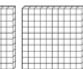

### 2.NBT.1 Place Value

3. What number is represented by the place value blocks below?

- 4. Which number has a 9 in the hundreds place?
  - a. 310
  - b. 908
  - c. 329
  - d. 692
- 5. Circle the value of the underlined number