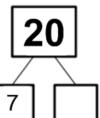

## Palisades Park Elementary 2nd Grade Common Assessment 1

2.OA.2: Addition Fluency through 20

- 1. Which expression below has a sum of 9?
  - a. 4 + 5
  - b. 9 + 1
  - c. 8 + 3
  - d. 6 + 4

2. Complete the number bond: