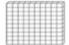

### 2.NBT.1 Place Value

3. What number is represented by the place value blocks below?

- 4. Which number has a 9 in the hundreds place?
  - a. 310
  - b. 908
  - c. 329
  - d. 692
- 5. Circle the value of the underlined number