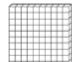

### 2.NBT.1 Place Value

3. What number is represented by the place value blocks below?

- 4. Which number has a 9 in the hundreds place?
  - a. 310
  - b. 908
  - c. 329
  - d. 692
- 5. Circle the value of the underlined number