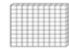

### 2.NBT.1 Place Value

3. What number is represented by the place value blocks below?

- 4. Which number has a 9 in the hundreds place?
  - a. 310
  - b. 908
  - c. 329
  - d. 692
- 5. Circle the value of the underlined number